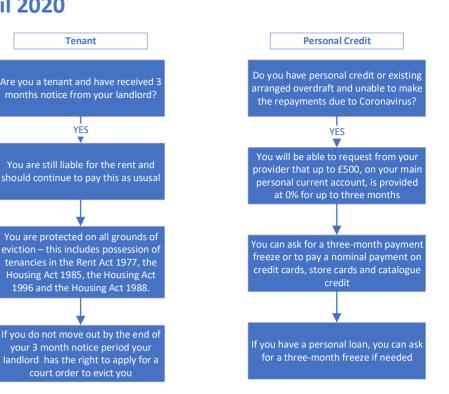

### **Employees – UK Government Financial Support Packages – April 2020**

You are entitled to receive up to 80% of your usual monthly wage cost, up to £2,500 a month

Your employer will also be able to claim their National Insurance contributions and minimum automatic enrolment employer pension contributions on your wage This is effective 1 March 2020 Currently, it is due to end 31 May 2020