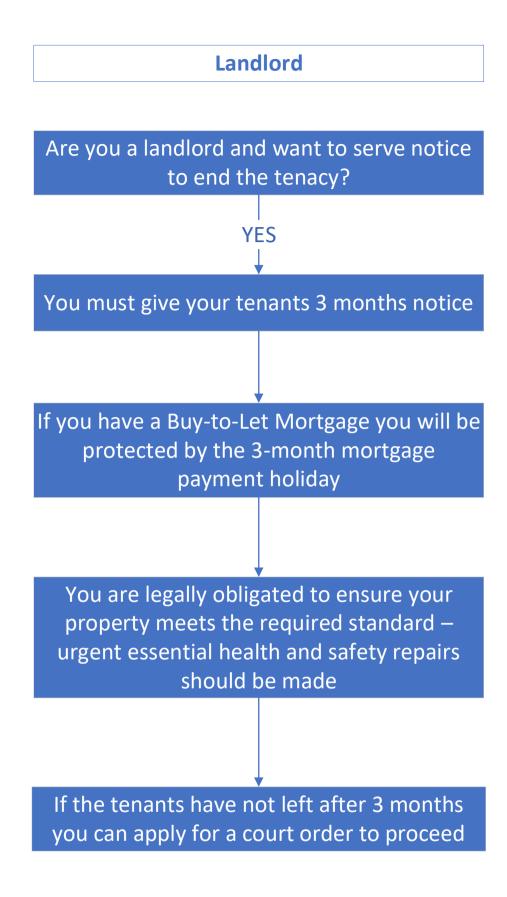

h





# Furloughed





## **Universal Credit**



You may be eligible if you are :

- On a low income or out of work
- Aged 18 or over (NB: there are exceptions if you're 16-17)
- Under State Pension age (or you partner is)
- Have less than £16,000 savings between you
- Live in the UK

- You can apply online
- If you are eligible you will need to make an appointment for your new claim telephone interview with a work coach
- You will be given the number to call to book this appointment when you have submitted your claim
- The Universal Credit standard allowance and Working Tax Credit basic element will be increased for the next 12 months by £1,000 a year.
- For a single Universal Credit claimant (aged 25 or over), the standard allowance will increase from £323.22 to about £406 per month



#### Tenant



### **Personal Credit**