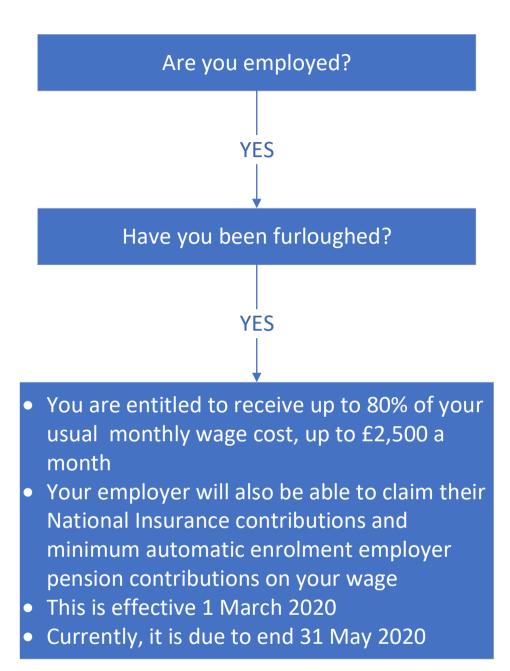

### **Employees – UK Government Financial Support Packages – April 2020**

You are entitled to receive up to 80% of your usual monthly wage cost, up to £2,500 a month

Your employer will also be able to claim their National Insurance contributions and minimum automatic enrolment employer pension contributions on your wage This is effective 1 March 2020 Currently, it is due to end 31 May 2020