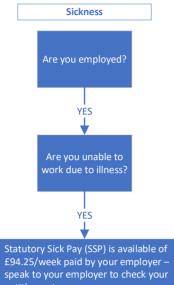

speak to your employer to check your entitlement If you are staying at home because of

COVID 19, caring for people in the same household and in household quarantine you can claim SSP You will be paid from Day 1 of your absence – this will be backdated till 13

March Obtain an isolation note from NHS 111 Online – this replaces the 'fit note'

book this appointment when you have submitted your claim
The Universal Credit standard allowance and Working Tax Credit basic element wi be increased for the next 12 months by