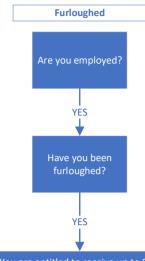

### **Employees – UK Government Financial Support Packages – April 2020**

You are entitled to receive up to 80% of your usual monthly wage cost, up to £2,500 a month

Your employer will also be able to claim their National Insurance contributions and minimum automatic enrolment employer pension contributions on your wage This is effective 1 March 2020 Currently, it is due to end 31 May 2020