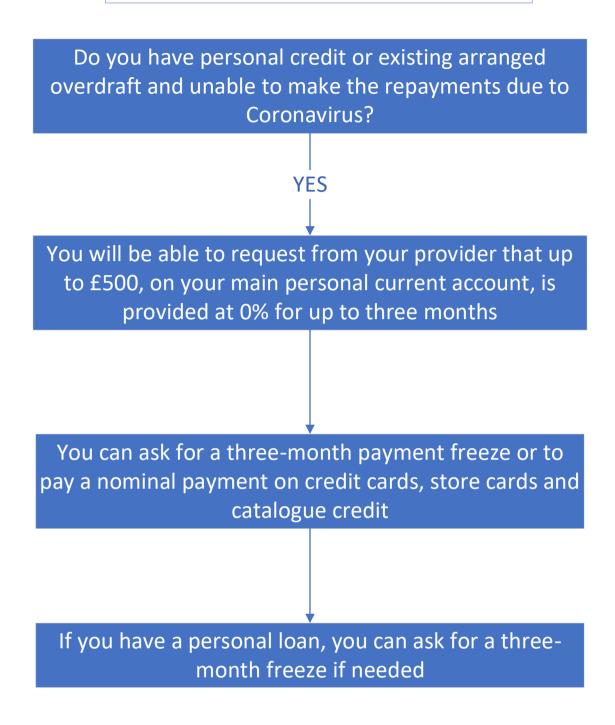

edit**



You may be eligible if you are :

- On a low income or out of work
- Aged 18 or over (NB: there are exceptions if you're 16-17)
- Under State Pension age (or you partner is)
- Have less than £16,000 savings between you
- Live in the UK

- You can apply online
- If you are eligible you will need to make an appointment for your new claim telephone interview with a work coach
- You will be given the number to call to book this appointment when you have submitted your claim
- The Universal Credit standard allowance and Working Tax Credit basic element will be increased for the next 12 months by £1,000 a year.
- For a single Universal Credit claimant (aged 25 or over), the standard allowance will increase from £323.22 to about £406 per month



#### Tenant



### **Personal Credit**