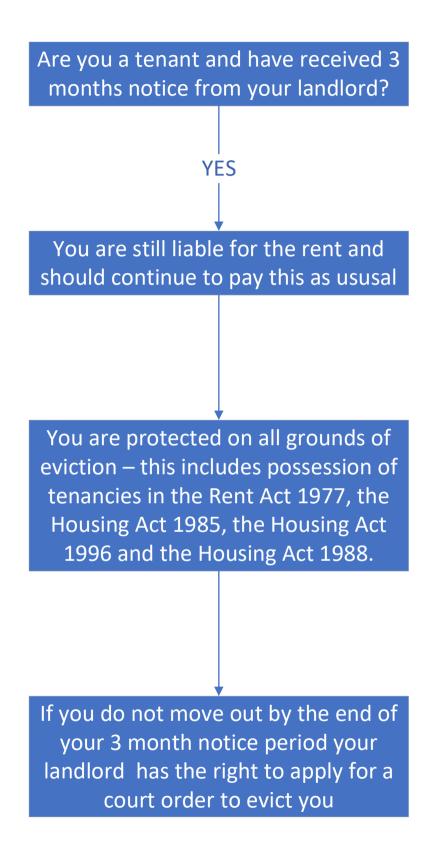

ghed





## **Universal Credit**



You may be eligible if you are :

- On a low income or out of work
- Aged 18 or over (NB: there are exceptions if you're 16-17)
- Under State Pension age (or you partner is)
- Have less than £16,000 savings between you
- Live in the UK

- You can apply online
- If you are eligible you will need to make an appointment for your new claim telephone interview with a work coach
- You will be given the number to call to book this appointment when you have submitted your claim
- The Universal Credit standard allowance and Working Tax Credit basic element will be increased for the next 12 months by £1,000 a year.
- For a single Universal Credit claimant (aged 25 or over), the standard allowance will increase from £323.22 to about £406 per month



#### Tenant



### **Personal Credit**