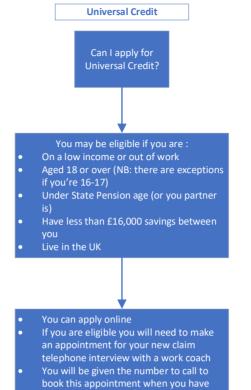

## **Universal Credit**

You may be eligible if you are :

- On a low income or out of work
- Aged 18 or over (NB: there are exceptions if you're 16-17)
- Under State Pension age (or you partner is)
- Have less than £16,000 savings between you
- Live in the UK

- You can apply online
- If you are eligible you will need to make an appointment for your new claim telephone interview with a work coach
- You will be given the number to call to book this appointment when you have submitted your claim
- The Universal Credit standard allowance and Working Tax Credit basic element will be increased for the next 12 months by £1,000 a year.
- For a single Universal Credit claimant (aged 25 or over), the standard allowance will increase from £323.22 to about £406 per month