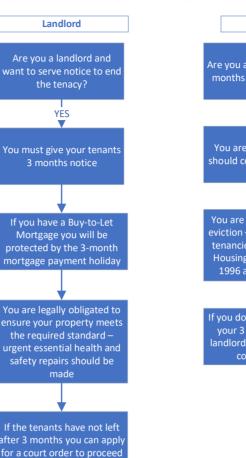

enrolment employer pension contributions on your wage This is effective 1 March 2020 Currently, it is due to end 31 May 2020



speak to your employer to check your entitlement If you are staying at home because of

COVID 19, caring for people in the same household and in household quarantine you can claim SSP You will be paid from Day 1 of your absence – this will be backdated till 13

March Obtain an isolation note from NHS 111 Online – this replaces the 'fit note'



book this appointment when you have submitted your claim
The Universal Credit standard allowance and Working Tax Credit basic element wi be increased for the next 12 months by

£1,000 a year. For a single Universal Credit claimant (aged 25 or over), the standard allowance will increase from £323.22 to about £406 per month





# Furloughed





## **Universal Credit**



You may be eligible if you are :

- On a low income or out of work
- Aged 18 or over (NB: there are exceptions if you're 16-17)
- Under State Pension age (or you partner is)
- Have less than £16,000 savings between you
- Live in the UK

- You can apply online
- If you are eligible you will need to make an appointment for your new claim telephone interview with a work coach
- You will be given the number to call to book this appointment when you have submitted your claim
- The Universal Credit standard allowance and Working Tax Credit basic element will be increased for the next 12 months by £1,000 a year.
- For a single Universal Credit claimant (aged 25 or over), the standard allowance will increase from £323.22 to about £406 per month



#