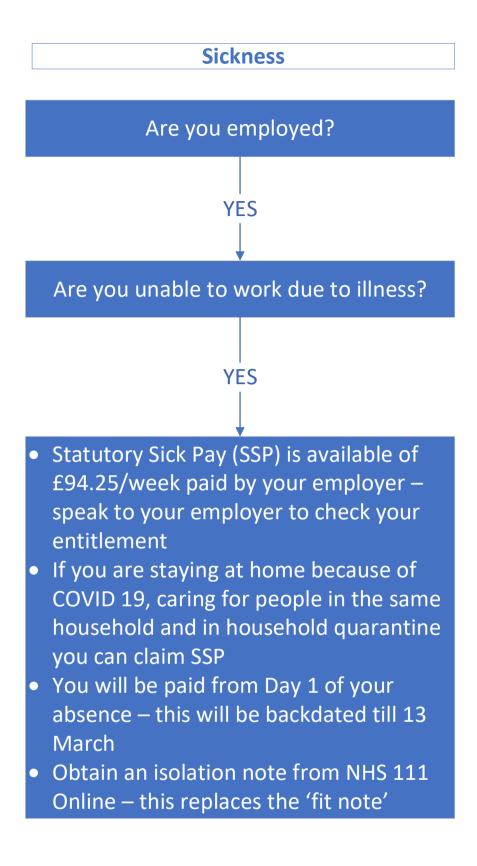

speak to your employer to check your entitlement If you are staying at home because of

COVID 19, caring for people in the same household and in household quarantine you can claim SSP You will be paid from Day 1 of your absence – this will be backdated till 13

March Obtain an isolation note from NHS 111 Online – this replaces the 'fit note'

book this appointment when you have submitted your claim
The Universal Credit standard allowance and Working Tax Credit basic element wi be increased for the next 12 months by